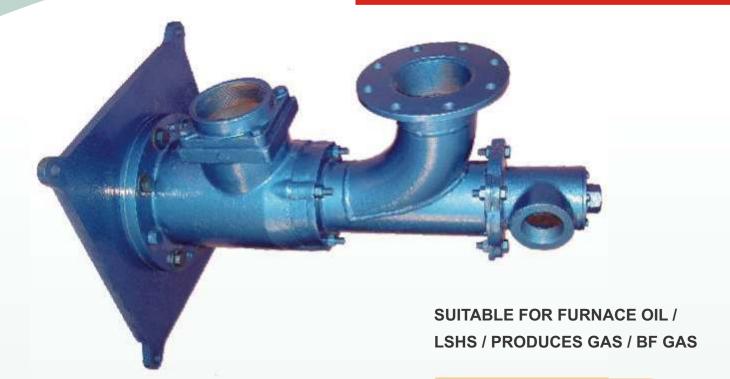

## **BLU-FLAM: PRG**

## **APPLICATION**

Re-heat Furnace
Forge Furnace
Heat - treating Furnace
Non Ferrous Melting Furnace

PROVEN DESIGN
EASY CHANGE - OVER
ALLOY STEEL NOZZLE
TROUBLE FREE OPERATION
NO MOVING PARTS