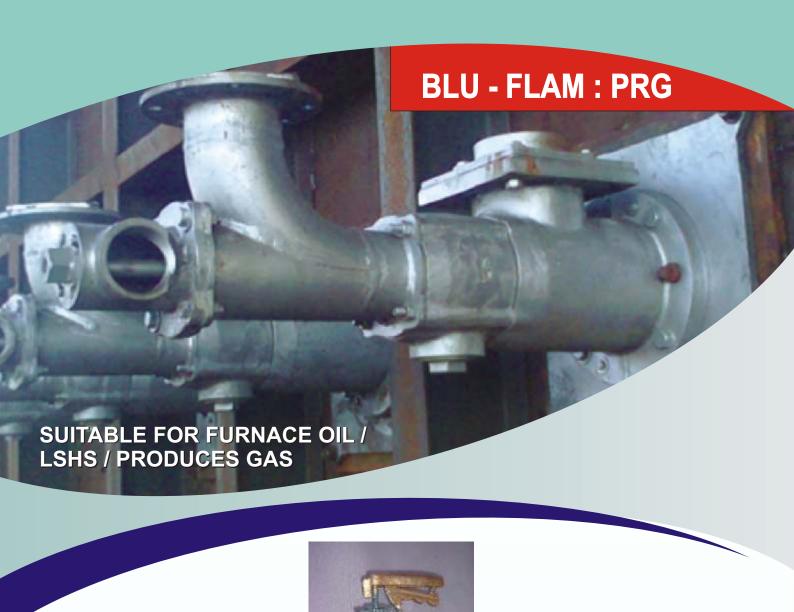

## **BLU-FLAM: PRG**

## **APPLICATION**

Re-heat Furnace
Forge Furnace
Heat - treating Furnace
Non Ferrous Melting Furnace

PROVEN DESIGN
EASY CHANGE - OVER
ALLOY STEEL NOZZLE
TROUBLE FREE OPERATION
NO MOVING PARTS